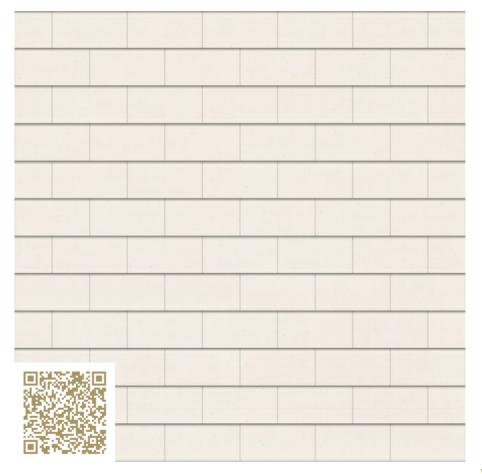

# PLANEA Sunrise 831 FACADE SLATE «Eternit» 3x200x200 Swisspearl Schweiz AG

https://www.swisspearl.ch/ | info@ch.swisspearl.com

Type: Fiber cement | Facade slate

Not outside CH and AT - Nicht ausserhalb CH und AT.

## mtextur-Datasheet: mtextur-ID 97342

| mtextur ID                            | 97342                                                                                          |
|---------------------------------------|------------------------------------------------------------------------------------------------|
| Manufacturer                          | Swisspearl Schweiz AG                                                                          |
| Manufacturer-Email                    | info@ch.swisspearl.com                                                                         |
| Product Line                          | FACADE SLATE «Eternit» 3x200x200                                                               |
| Product Line Info                     | Not outside CH and AT - Nicht ausserhalb CH und AT.                                            |
| Material Name                         | PLANEA Sunrise 831                                                                             |
| Туре                                  | Fiber cement / Facade slate                                                                    |
| еВКР                                  | E 2.3 Facade cladding / E 2.3 Fassadenbekleidung / E 2.4 Facade systems / E 2.4 Fassadensystem |
| IFC                                   | IfcCovering / IfcCurtainWall                                                                   |
| Area of application (mtextur Classic) | Outside / Facade                                                                               |
| Delivery zones                        | CH / DE / AT / CA / US / LI / SI                                                               |
| Size of the CAD & BIM texture         | Height: 1200.0 mm / Width: 1200.0 mm                                                           |

## mtextur-Datasheet: mtextur-ID 97342

Characteristics Info Helle und kräftige Farbtöne deckend ausgeführt