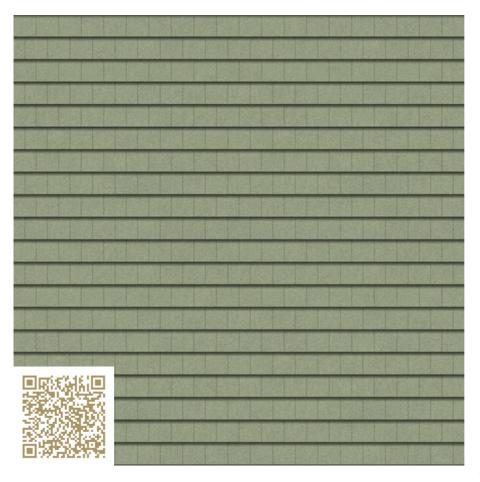

# NOBILIS Jade 521 FACADE SLATE «Eternit» 10x60x150 Swisspearl Schweiz AG

https://www.swisspearl.com/ | info@swisspearl.com

Type: Fiber cement | Facade slate

Not outside CH and AT - Nicht ausserhalb CH und AT.

### mtextur-Datasheet: mtextur-ID 89275

| mtextur ID                            | 89275                                                                                          |
|---------------------------------------|------------------------------------------------------------------------------------------------|
| Manufacturer                          | Swisspearl Schweiz AG                                                                          |
| Manufacturer-Email                    | info@swisspearl.com                                                                            |
| Product Line                          | FACADE SLATE «Eternit» 10x60x150                                                               |
| Product Line Info                     | Not outside CH and AT - Nicht ausserhalb CH und AT.                                            |
| Material Name                         | NOBILIS Jade 521                                                                               |
| Туре                                  | Fiber cement / Facade slate                                                                    |
| еВКР                                  | E 2.3 Facade cladding / E 2.3 Fassadenbekleidung / E 2.4 Facade systems / E 2.4 Fassadensystem |
| IFC                                   | IfcCovering / IfcCurtainWall                                                                   |
| Area of application (mtextur Classic) | Outside / Facade                                                                               |
| Delivery zones                        | CH / DE / AT / CA / US / LI / SI                                                               |
| Size of the CAD & BIM texture         | Height: 1200.0 mm / Width: 1200.0 mm                                                           |

## mtextur-Datasheet: mtextur-ID 89275

Characteristics Info Lasierende Farben in anmutigen noblen Grautönen