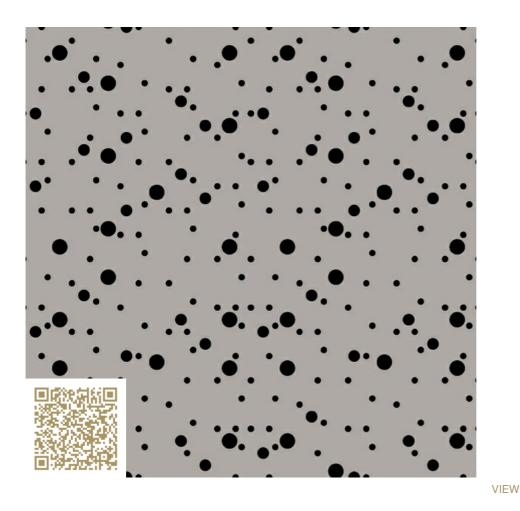

TOPAKUSTIK

**CUT LENGTHWISE** 

**CUT CROSSWISE** 

Custom Bubble
Topakustik Custom Bubble
Topakustik

https://topakustik.ch/ | contact@topakustik.ch

Type: Wood | Acustic-Panel

# mtextur-Datasheet: mtextur-ID 76988

| mtextur ID                            | 76988                                                                                                                                                                                                                                                                                                                                                                                                                                                          |
|---------------------------------------|----------------------------------------------------------------------------------------------------------------------------------------------------------------------------------------------------------------------------------------------------------------------------------------------------------------------------------------------------------------------------------------------------------------------------------------------------------------|
| Manufacturer                          | Topakustik                                                                                                                                                                                                                                                                                                                                                                                                                                                     |
| Manufacturer-Email                    | contact@topakustik.ch                                                                                                                                                                                                                                                                                                                                                                                                                                          |
| Product Line                          | Topakustik Custom Bubble                                                                                                                                                                                                                                                                                                                                                                                                                                       |
| Product Line Info                     | Topakustik Custom is the product you can design yourself. Perforated, with different hole sizes, grooved without continuous grooving, with longitudinal cuts, printed or micro-perforated with predefined designs – anything is possible. Our specialists would be happy to help you make your dreams become reality. We present our product range. Finishes and materialisation, surface and design, colours and shapes – for limitless design possibilities. |
| Material Name                         | Custom Bubble                                                                                                                                                                                                                                                                                                                                                                                                                                                  |
| Туре                                  | Wood / Acustic-Panel                                                                                                                                                                                                                                                                                                                                                                                                                                           |
| Material Info                         | Melaminbeschichtung                                                                                                                                                                                                                                                                                                                                                                                                                                            |
| eBKP                                  | G 3.2 Finished wall coverings / G 3.2 Wandbekleidung                                                                                                                                                                                                                                                                                                                                                                                                           |
| IFC                                   | IfcCovering                                                                                                                                                                                                                                                                                                                                                                                                                                                    |
| Area of application (mtextur Classic) | Inside / Wall / Ceiling                                                                                                                                                                                                                                                                                                                                                                                                                                        |
| Delivery zones                        | CH/DE/LU/FR/IT/AT/CA/US/NO/LI                                                                                                                                                                                                                                                                                                                                                                                                                                  |
| Size of the CAD & BIM texture         | Height: 594.0 mm / Width: 600.0 mm                                                                                                                                                                                                                                                                                                                                                                                                                             |