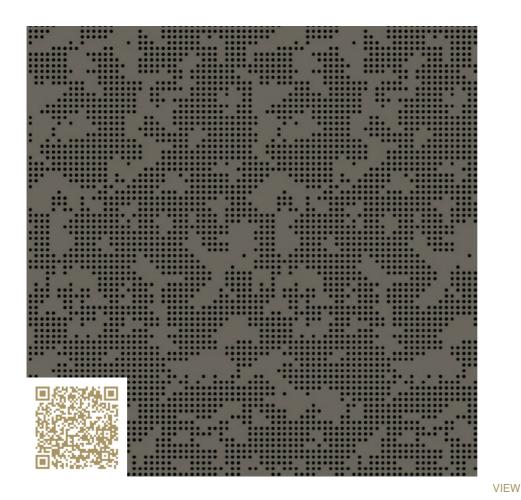

# Custom Graphic Leaf – RAL 7039 | Quartz grey Topakustik Custom Graphic Leaf | RAL colors Topakustik

https://topakustik.ch/ | contact@topakustik.ch

## mtextur-Datasheet: mtextur-ID 71698

| mtextur ID                            | 71698                                                                                                                                                                                                                                                                                                                                                                                                                                                          |
|---------------------------------------|----------------------------------------------------------------------------------------------------------------------------------------------------------------------------------------------------------------------------------------------------------------------------------------------------------------------------------------------------------------------------------------------------------------------------------------------------------------|
| Manufacturer                          | Topakustik                                                                                                                                                                                                                                                                                                                                                                                                                                                     |
| Manufacturer-Email                    | contact@topakustik.ch                                                                                                                                                                                                                                                                                                                                                                                                                                          |
| Product Line                          | Topakustik Custom Graphic Leaf   RAL colors                                                                                                                                                                                                                                                                                                                                                                                                                    |
| Product Line Info                     | Topakustik Custom is the product you can design yourself. Perforated, with different hole sizes, grooved without continuous grooving, with longitudinal cuts, printed or micro-perforated with predefined designs – anything is possible. Our specialists would be happy to help you make your dreams become reality. We present our product range. Finishes and materialisation, surface and design, colours and shapes – for limitless design possibilities. |
| Material Name                         | Custom Graphic Leaf – RAL 7039   Quartz grey                                                                                                                                                                                                                                                                                                                                                                                                                   |
| Туре                                  | Wood / Acustic-Panel                                                                                                                                                                                                                                                                                                                                                                                                                                           |
| eBKP                                  | G 3.2 Finished wall coverings / G 3.2 Wandbekleidung                                                                                                                                                                                                                                                                                                                                                                                                           |
| IFC                                   | IfcCovering                                                                                                                                                                                                                                                                                                                                                                                                                                                    |
| Area of application (mtextur Classic) | Inside / Wall / Ceiling                                                                                                                                                                                                                                                                                                                                                                                                                                        |
| Delivery zones                        | CH / DE / LU / FR / IT / AT / CA / US / NO / LI                                                                                                                                                                                                                                                                                                                                                                                                                |
| Size of the CAD & BIM texture         | Height: 1954.0 mm / Width: 1254.0 mm                                                                                                                                                                                                                                                                                                                                                                                                                           |