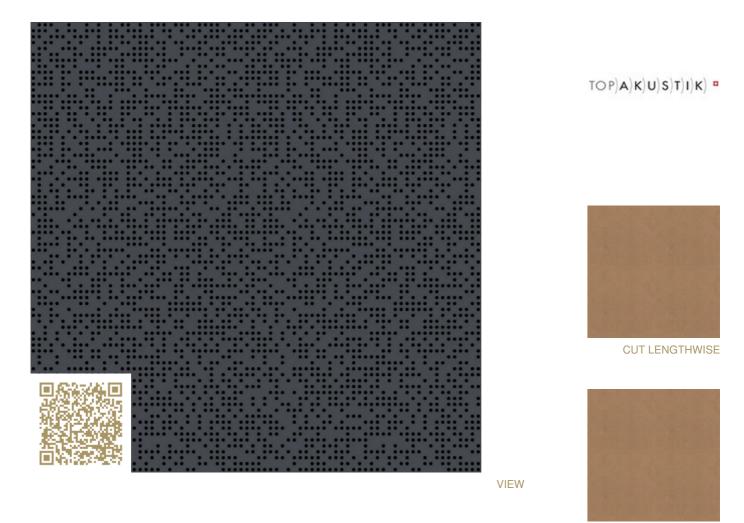

## **Custom Graphic Fragmental – RAL 7024 | Graphite grey** Topakustik Custom Graphic Fragmental | RAL colors Topakustik

https://topakustik.ch/ | contact@topakustik.ch

## Type: Wood | Acustic-Panel

Topakustik Custom is the product you can design yourself. Perforated, with different hole sizes, grooved without continuous grooving, with longitudinal cuts, printed or micro-perforated with predefined designs – anything is possible. Our specialists would be happy to help you make your dreams become reality. We present our product range. Finishes and materialisation, surface and design, colours and shapes – for limitless design possibilities.

## mtextur-Datasheet: mtextur-ID 71632

| mtextur ID                            | 71632                                                                                                                                                                                                                                                                                                                                                                                                                                                          |
|---------------------------------------|----------------------------------------------------------------------------------------------------------------------------------------------------------------------------------------------------------------------------------------------------------------------------------------------------------------------------------------------------------------------------------------------------------------------------------------------------------------|
| Manufacturer                          | Topakustik                                                                                                                                                                                                                                                                                                                                                                                                                                                     |
| Manufacturer-Email                    | contact@topakustik.ch                                                                                                                                                                                                                                                                                                                                                                                                                                          |
| Product Line                          | Topakustik Custom Graphic Fragmental   RAL colors                                                                                                                                                                                                                                                                                                                                                                                                              |
| Product Line Info                     | Topakustik Custom is the product you can design yourself. Perforated, with different hole sizes, grooved without continuous grooving, with longitudinal cuts, printed or micro-perforated with predefined designs – anything is possible. Our specialists would be happy to help you make your dreams become reality. We present our product range. Finishes and materialisation, surface and design, colours and shapes – for limitless design possibilities. |
| Material Name                         | Custom Graphic Fragmental – RAL 7024   Graphite grey                                                                                                                                                                                                                                                                                                                                                                                                           |
| Туре                                  | Wood / Acustic-Panel                                                                                                                                                                                                                                                                                                                                                                                                                                           |
| eBKP                                  | G 3.2 Finished wall coverings / G 3.2 Wandbekleidung                                                                                                                                                                                                                                                                                                                                                                                                           |
| IFC                                   | IfcCovering                                                                                                                                                                                                                                                                                                                                                                                                                                                    |
| Area of application (mtextur Classic) | Inside / Wall / Ceiling                                                                                                                                                                                                                                                                                                                                                                                                                                        |
| Delivery zones                        | CH / DE / LU / FR / IT / AT / CA / US / NO / LI                                                                                                                                                                                                                                                                                                                                                                                                                |
| Size of the CAD & BIM texture         | Height: 1888.0 mm / Width: 1216.0 mm                                                                                                                                                                                                                                                                                                                                                                                                                           |