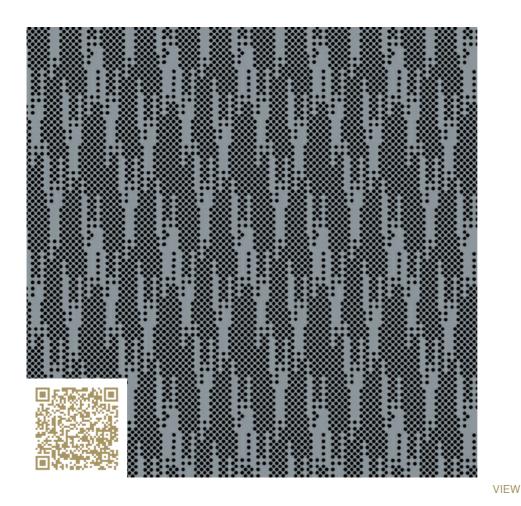

# Custom Graphic Rain – RAL 7001 | Silver grey Topakustik Custom Graphic Rain | RAL colors Topakustik

https://topakustik.ch/ | contact@topakustik.ch

### Type: Wood | Acustic-Panel

Topakustik Custom is the product you can design yourself. Perforated, with different hole sizes, grooved without continuous grooving, with longitudinal cuts, printed or micro-perforated with predefined designs – anything is possible. Our specialists would be happy to help you make your dreams become reality. We present our product range. Finishes and materialisation, surface and design, colours and shapes – for limitless design possibilities.

## mtextur-Datasheet: mtextur-ID 71460

| mtextur ID                            | 71460                                                                                                                                                                                                                                                                                                                                                                                                                                                          |
|---------------------------------------|----------------------------------------------------------------------------------------------------------------------------------------------------------------------------------------------------------------------------------------------------------------------------------------------------------------------------------------------------------------------------------------------------------------------------------------------------------------|
| Manufacturer                          | Topakustik                                                                                                                                                                                                                                                                                                                                                                                                                                                     |
| Manufacturer-Email                    | contact@topakustik.ch                                                                                                                                                                                                                                                                                                                                                                                                                                          |
| Product Line                          | Topakustik Custom Graphic Rain   RAL colors                                                                                                                                                                                                                                                                                                                                                                                                                    |
| Product Line Info                     | Topakustik Custom is the product you can design yourself. Perforated, with different hole sizes, grooved without continuous grooving, with longitudinal cuts, printed or micro-perforated with predefined designs – anything is possible. Our specialists would be happy to help you make your dreams become reality. We present our product range. Finishes and materialisation, surface and design, colours and shapes – for limitless design possibilities. |
| Material Name                         | Custom Graphic Rain – RAL 7001   Silver grey                                                                                                                                                                                                                                                                                                                                                                                                                   |
| Туре                                  | Wood / Acustic-Panel                                                                                                                                                                                                                                                                                                                                                                                                                                           |
| eBKP                                  | G 3.2 Finished wall coverings / G 3.2 Wandbekleidung                                                                                                                                                                                                                                                                                                                                                                                                           |
| IFC                                   | IfcCovering                                                                                                                                                                                                                                                                                                                                                                                                                                                    |
| Area of application (mtextur Classic) | Inside / Wall / Ceiling                                                                                                                                                                                                                                                                                                                                                                                                                                        |
| Delivery zones                        | CH / DE / LU / FR / IT / AT / CA / US / NO / LI                                                                                                                                                                                                                                                                                                                                                                                                                |
| Size of the CAD & BIM texture         | Height: 1392.0 mm / Width: 1152.0 mm                                                                                                                                                                                                                                                                                                                                                                                                                           |