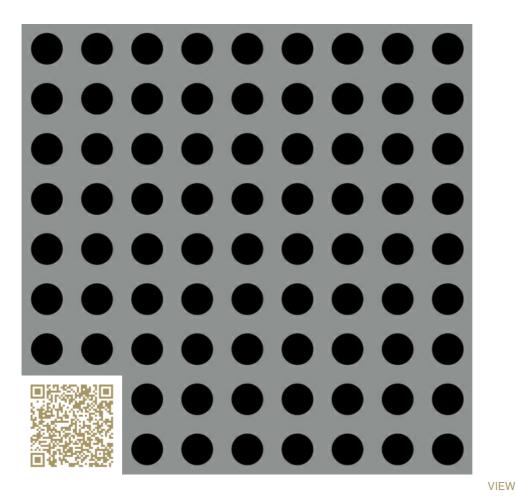

## mtextur-Datasheet: mtextur-ID 69758

```
TOPAKUSTIK
```

**CUT LENGTHWISE** 

Perfo M 16/16/10 – RAL 7042 | Traffic grey A Topakustik Perfo M 16/16/10 | RAL colors Topakustik

https://topakustik.ch/ | contact@topakustik.ch

## Type: Wood | Acustic-Panel

Topakustik Perfo are perforated acoustic panels that are individually manufactured according to your wishes. Various hole diameters are available in different grids. Topakustik Perfo Clou are discreet in appearance while at the same time very effective in sound absorption thanks to the small hole diameters. Topakustik Perfo panels can be fitted with various edge designs. Hole-free edges or lamp fields are also possible.

## mtextur-Datasheet: mtextur-ID 69758

| mtextur ID                               | 69758                                                                                                                                                                                                                                                                                                                                                                                                                                   |
|------------------------------------------|-----------------------------------------------------------------------------------------------------------------------------------------------------------------------------------------------------------------------------------------------------------------------------------------------------------------------------------------------------------------------------------------------------------------------------------------|
| Manufacturer                             | Topakustik                                                                                                                                                                                                                                                                                                                                                                                                                              |
| Manufacturer-Email                       | contact@topakustik.ch                                                                                                                                                                                                                                                                                                                                                                                                                   |
| Product Line                             | Topakustik Perfo M 16/16/10   RAL colors                                                                                                                                                                                                                                                                                                                                                                                                |
| Product Line Info                        | Topakustik Perfo are perforated acoustic panels that are individually manufactured according to your wishes. Various hole diameters are available in different grids. Topakustik Perfo Clou are discreet in appearance while at the same time very effective in sound absorption thanks to the small hole diameters. Topakustik Perfo panels can be fitted with various edge designs. Hole-free edges or lamp fields are also possible. |
| Material Name                            | Perfo M 16/16/10 – RAL 7042   Traffic grey A                                                                                                                                                                                                                                                                                                                                                                                            |
| Туре                                     | Wood / Acustic-Panel                                                                                                                                                                                                                                                                                                                                                                                                                    |
| eBKP                                     | G 3.2 Finished wall coverings / G 3.2 Wandbekleidung                                                                                                                                                                                                                                                                                                                                                                                    |
| IFC                                      | IfcCovering                                                                                                                                                                                                                                                                                                                                                                                                                             |
| Area of application<br>(mtextur Classic) | Inside / Wall / Ceiling                                                                                                                                                                                                                                                                                                                                                                                                                 |
| Delivery zones                           | CH / DE / LU / FR / IT / AT / CA / US / NO / LI                                                                                                                                                                                                                                                                                                                                                                                         |
| Size of the CAD & BIM texture            | Height: 208.0 mm / Width: 144.0 mm                                                                                                                                                                                                                                                                                                                                                                                                      |