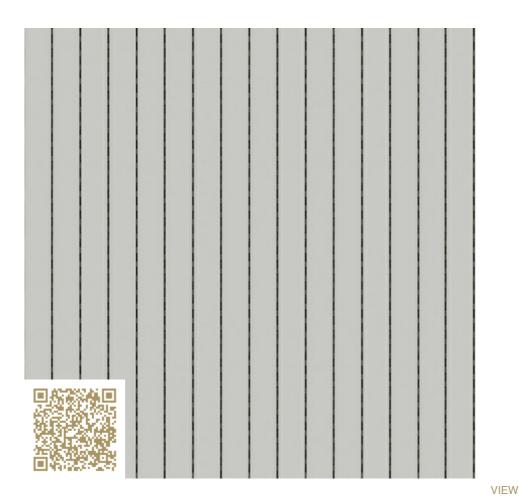

# Classic 30/2 M - RAL 7047 | Telegrey 4 Topakustik Classic 30/2 M | RAL colors Topakustik

https://topakustik.ch/ | contact@topakustik.ch

### Type: Wood | Acustic-Panel

Topakustik Classic is the refined acoustic system for wall and ceiling finishes. Many different groove patterns are available. Thanks to the honeycombed rear perforation pattern, the core panel largely retains its stability. Cut-outs, for example, are possible anywhere.

## mtextur-Datasheet: mtextur-ID 67693

| mtextur ID                            | 67693                                                                                                                                                                                                                                                                          |
|---------------------------------------|--------------------------------------------------------------------------------------------------------------------------------------------------------------------------------------------------------------------------------------------------------------------------------|
| Manufacturer                          | Topakustik                                                                                                                                                                                                                                                                     |
| Manufacturer-Email                    | contact@topakustik.ch                                                                                                                                                                                                                                                          |
| Product Line                          | Topakustik Classic 30/2 M   RAL colors                                                                                                                                                                                                                                         |
| Product Line Info                     | Topakustik Classic is the refined acoustic system for wall and ceiling finishes. Many different groove patterns are available. Thanks to the honeycombed rear perforation pattern, the core panel largely retains its stability. Cut-outs, for example, are possible anywhere. |
| Material Name                         | Classic 30/2 M - RAL 7047   Telegrey 4                                                                                                                                                                                                                                         |
| Туре                                  | Wood / Acustic-Panel                                                                                                                                                                                                                                                           |
| eBKP                                  | G 3.2 Finished wall coverings / G 3.2 Wandbekleidung                                                                                                                                                                                                                           |
| IFC                                   | IfcCovering                                                                                                                                                                                                                                                                    |
| Area of application (mtextur Classic) | Inside / Wall / Ceiling                                                                                                                                                                                                                                                        |
| Delivery zones                        | CH/DE/LU/FR/IT/AT/CA/US/NO/LI                                                                                                                                                                                                                                                  |
| Size of the CAD & BIM texture         | Height: 512.0 mm / Width: 512.0 mm                                                                                                                                                                                                                                             |