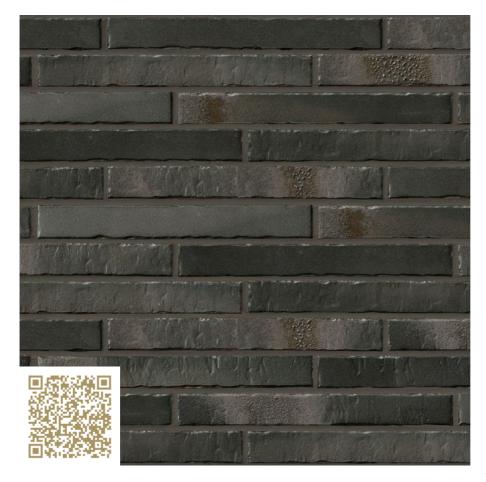

**VIEW** 

## StoBrick Glänzend (300), Nr. 300 StoBrick Klinkerriemchen Sto AG Schweiz

http://stoag.ch/de/home/home.html | sto.ch@sto.com

Type: Clinker brick | Extruded

# mtextur-Datasheet: mtextur-ID 65281

| mtextur ID                            | 65281                                                                                                           |
|---------------------------------------|-----------------------------------------------------------------------------------------------------------------|
| Manufacturer                          | Sto AG Schweiz                                                                                                  |
| Manufacturer-Email                    | sto.ch@sto.com                                                                                                  |
| Product Line                          | StoBrick Klinkerriemchen                                                                                        |
| Material Name                         | StoBrick Glänzend (300), Nr. 300                                                                                |
| Туре                                  | Clinker brick / Extruded                                                                                        |
| еВКР                                  | C 2.1 Aussenwandkonstruktion / C 2.1 External walls / E 2.1 Beschichtung Aussen, Putz / E 2.1 External coatings |
| IFC                                   | IfcCovering / IfcWall                                                                                           |
| Area of application (mtextur Classic) | Inside / Wall / Facade<br>Outside / Wall / Facade                                                               |
| Delivery zones                        | CH / LI                                                                                                         |