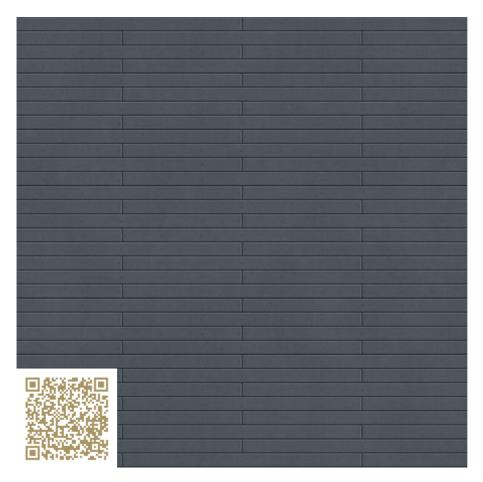

### CARAT Anthrazit 7021 LINEARIS 2500x147 Swisspearl Schweiz AG

https://www.swisspearl.com/ | info@swisspearl.com

### Type: Fiber cement | Facing tile

Linearis are ready-made Swisspearl panel strips, for installing with open joints. Whether monochrome or multicolored, equal or varying format lengths, with continuous or offset joints – there is immense scope for different combinations. The low consumption of resources and energy for their manufacture, and their long working life, make Linearis the epitome of sustainable construction, like all Swisspearl products.

# mtextur-Datasheet: mtextur-ID 57644

| mtextur ID                            | 57644                                                                                                                                                                                                                                                                                                                                                                                                                             |
|---------------------------------------|-----------------------------------------------------------------------------------------------------------------------------------------------------------------------------------------------------------------------------------------------------------------------------------------------------------------------------------------------------------------------------------------------------------------------------------|
| Manufacturer                          | Swisspearl Schweiz AG                                                                                                                                                                                                                                                                                                                                                                                                             |
| Manufacturer-Email                    | info@swisspearl.com                                                                                                                                                                                                                                                                                                                                                                                                               |
| Product Line                          | LINEARIS 2500x147                                                                                                                                                                                                                                                                                                                                                                                                                 |
| Product Line Info                     | Linearis are ready-made Swisspearl panel strips, for installing with open joints. Whether monochrome or multicolored, equal or varying format lengths, with continuous or offset joints – there is immense scope for different combinations. The low consumption of resources and energy for their manufacture, and their long working life, make Linearis the epitome of sustainable construction, like all Swisspearl products. |
| Material Name                         | CARAT Anthrazit 7021                                                                                                                                                                                                                                                                                                                                                                                                              |
| Туре                                  | Fiber cement / Facing tile                                                                                                                                                                                                                                                                                                                                                                                                        |
| еВКР                                  | E 2.3 Facade cladding / E 2.3 Fassadenbekleidung / E 2.4 Facade systems / E 2.4 Fassadensystem                                                                                                                                                                                                                                                                                                                                    |
| IFC                                   | IfcCovering / IfcCurtainWall                                                                                                                                                                                                                                                                                                                                                                                                      |
| Area of application (mtextur Classic) | Outside / Facade                                                                                                                                                                                                                                                                                                                                                                                                                  |
| Delivery zones                        | CH / DE / AT / CA / US / LI / SI                                                                                                                                                                                                                                                                                                                                                                                                  |
| Size of the CAD & BIM texture         | Height: 4704.0 mm / Width: 5000.0 mm                                                                                                                                                                                                                                                                                                                                                                                              |

# mtextur-Datasheet: mtextur-ID 57644

| max. Length / Format | Length = 2500 mm / Width = 147 mm / Thickness = 8 mm   |
|----------------------|--------------------------------------------------------|
| Characteristics Info | In der Masse durchgefärbt mit lasierender Beschichtung |