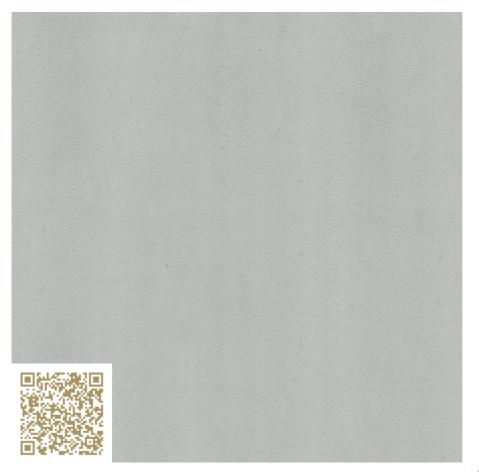

# Pulastic – RAL 7035 | Light grey PULASTIC | RAL colors Walo Bertschinger

http://walo.ch | bodenbelaege@walo.ch

Type: Plastic | Polyurethan

Sports surfaces | Real colour Samples > Request

# mtextur-Datasheet: mtextur-ID 30551

| mtextur ID                            | 30551                                             |
|---------------------------------------|---------------------------------------------------|
| Manufacturer                          | Walo Bertschinger                                 |
| Manufacturer-Email                    | bodenbelaege@walo.ch                              |
| Product Line                          | PULASTIC   RAL colors                             |
| Material Name                         | Pulastic – RAL 7035   Light grey                  |
| Туре                                  | Plastic / Polyurethan                             |
| Material Info                         | Sports surfaces   Real colour Samples > Request   |
| eBKP                                  | G 2.2 Bodenbelag / G 2.2 Finished floor coverings |
| IFC                                   | IfcCovering / IfcSlab.Floor                       |
| Area of application (mtextur Classic) | Inside / Floor                                    |
| Delivery zones                        | CH / DE / LI                                      |
| Size of the CAD & BIM texture         | Height: 500.0 mm / Width: 500.0 mm                |