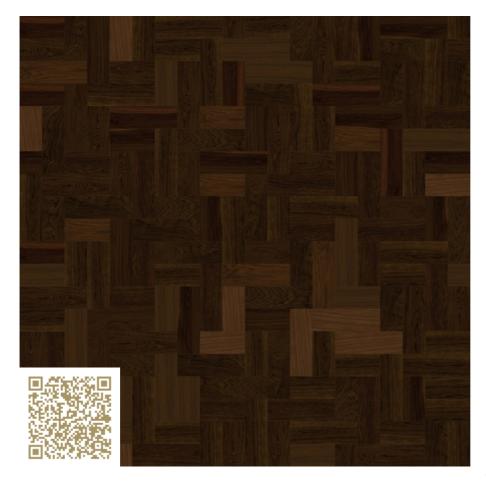

### Oak smoked, calm - 10021691 FORMPARK (780/520x260x11mm) Bauwerk Parkett

https://www.bauwerk-parkett.com/ch-de/ | info@bauwerk.com

Type: Parquet | Oak

Pattern 26

Two parquet formats are taking homes by storm. All kinds of different patterns appear depending on the installation and the incidence of light – from calm to lively, from classic to avant-garde. Transitions flowing from one pattern to another can also emerge. Our living space can be designed with even greater individuality using Formpark.

## mtextur-Datasheet: mtextur-ID 114207

| mtextur ID                            | 114207                                                                                                                                                                                                                                                                                                                                               |
|---------------------------------------|------------------------------------------------------------------------------------------------------------------------------------------------------------------------------------------------------------------------------------------------------------------------------------------------------------------------------------------------------|
| Manufacturer                          | Bauwerk Parkett                                                                                                                                                                                                                                                                                                                                      |
| Manufacturer-Email                    | info@bauwerk.com                                                                                                                                                                                                                                                                                                                                     |
| Product Line                          | FORMPARK (780/520x260x11mm)                                                                                                                                                                                                                                                                                                                          |
| Product Line Info                     | Two parquet formats are taking homes by storm. All kinds of different patterns appear depending on the installation and the incidence of light – from calm to lively, from classic to avant-garde. Transitions flowing from one pattern to another can also emerge. Our living space can be designed with even greater individuality using Formpark. |
| Material Name                         | Oak smoked, calm - 10021691                                                                                                                                                                                                                                                                                                                          |
| Туре                                  | Parquet / Oak                                                                                                                                                                                                                                                                                                                                        |
| Material Info                         | Pattern 26                                                                                                                                                                                                                                                                                                                                           |
| eBKP                                  | G 2.2 Bodenbelag / G 2.2 Finished floor coverings                                                                                                                                                                                                                                                                                                    |
| IFC                                   | IfcCovering / IfcSlab.Floor                                                                                                                                                                                                                                                                                                                          |
| Area of application (mtextur Classic) | Inside / Floor                                                                                                                                                                                                                                                                                                                                       |
| Delivery zones                        | CH / DE / LU / NL / FR / IT / AT / BE / CA / DK / US / ES / PT / GB / IE / SE / NO / LI                                                                                                                                                                                                                                                              |
| Size of the CAD & BIM texture         | Height: 5200.0 mm / Width: 5200.0 mm                                                                                                                                                                                                                                                                                                                 |